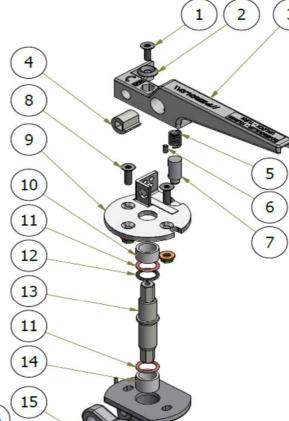

## **MAINTENANCE**

| ITEM                   | QTY | DESIGNATION                          | PART N°        |
|------------------------|-----|--------------------------------------|----------------|
| Handle kit             |     |                                      |                |
| 1                      | 1   | Screw M6-16, Stainless steel         | 17 12 01 90 00 |
| 3                      | 1   | Handle, Stainless steel              |                |
| 2                      | 1   | Washer                               |                |
| 5                      | 1   | Spring, Stainless steel              |                |
| 7                      | 1   | Handle spindle, Stainless steel      |                |
| 4                      | 1   | Center boss, Stainless steel         |                |
| 6                      | 1   | M4-8 screw                           |                |
| Spindle Seals kit      |     |                                      |                |
| 1                      | 1   | Screw M6-16, Stainless steel         | 17 12 01 91 00 |
| 2                      | 1   | Washer                               |                |
| 8                      | 3   | Screws M6-20, Stainless steel        |                |
| 9                      | 3   | Washers, Stainless steel             |                |
|                        | 3   | Nuts, Stainless steel                |                |
| 14                     | 2   | Spindle bush, PTFE & glass 25%       |                |
| 12                     | 1   | O'ring, Viton                        |                |
| 11                     | 2   | O'ring, PTFE & silicon               |                |
| 15                     | 1   | Closure plate bush, PTFE & glass 25% |                |
| Spindle                |     |                                      |                |
| 13                     | 1   | Spindle (stainless steel)            | 11 12 10 91 00 |
| Closure plate seal kit |     |                                      |                |
| 17                     | 1   | Closure plate seal, PTFE             | 12 85 57 94 00 |
| Closure plate kit      |     |                                      |                |
| 14                     | 1   | Closure plate bush, PTFE & glass 25% | 12 85 57 93 00 |
| 16                     | 1   | Closure plate, Stainless steel       |                |
| Clamping ring kit      |     |                                      |                |
| 18                     | 1   | O'Ring, nitril                       | 17 12 20 91 00 |
| 19                     | 1   | Clamping ring, Stainless steel       |                |
| Handle Locking Key     |     |                                      |                |
| Α                      | 1   | Кеу                                  | 17 12 01 30 00 |