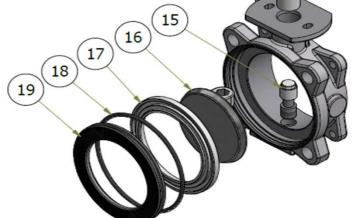

## **MAINTENANCE**

| ITEM                   | QTY | DESIGNATION                          | PART N°        |
|------------------------|-----|--------------------------------------|----------------|
| Handle kit             |     |                                      |                |
| 1                      | 1   | Screw M6-16, Stainless steel         | 17 12 01 90 00 |
| 3                      | 1   | Handle, Stainless steel              |                |
| 2                      | 1   | Washer                               |                |
| 5                      | 1   | Spring, Stainless steel              |                |
| 7                      | 1   | Handle spindle, Stainless steel      |                |
| 4                      | 1   | Center boss, Stainless steel         |                |
| 6                      | 1   | M4-8 screw                           |                |
| Spindle Seals kit      |     |                                      |                |
| 1                      | 1   | Screw M6-16, Stainless steel         | 17 12 01 91 00 |
| 2                      | 1   | Washer                               |                |
| 8                      | 3   | Screws M6-20, Stainless steel        |                |
| 9                      | 3   | Washers, Stainless steel             |                |
|                        | 3   | Nuts, Stainless steel                |                |
| 14                     | 2   | Spindle bush, PTFE & glass 25%       |                |
| 12                     | 1   | O'ring, Viton                        |                |
| 11                     | 2   | O'ring, PTFE & silicon               |                |
| 15                     | 1   | Closure plate bush, PTFE & glass 25% |                |
| Spindle                |     |                                      |                |
| 13                     | 1   | Spindle (stainless steel)            | 11 12 10 91 00 |
| Closure plate seal kit |     |                                      |                |
| 17                     | 1   | Closure plate seal, PTFE             | 12 85 57 94 00 |
| Closure plate kit      |     |                                      |                |
| 14                     | 1   | Closure plate bush, PTFE & glass 25% | 12 85 57 93 00 |
| 16                     | 1   | Closure plate, Stainless steel       |                |
| Clamping ring kit      |     |                                      |                |
| 18                     | 1   | O'Ring, nitril                       | 17 12 20 91 00 |
| 19                     | 1   | Clamping ring, Stainless steel       |                |
| Handle Locking Key     |     |                                      |                |
| Α                      | 1   | Кеу                                  | 17 12 01 30 00 |