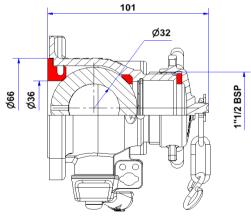

| SPECIFICATION       |                           |  |
|---------------------|---------------------------|--|
| Nominal diameter    | 32mm (1"1/4)              |  |
| Weight              | 1,8Kg                     |  |
| Inlet Connection    | 4 holes x Ø10 x 103,5 PCD |  |
| Outlet Connection   | 1" 1/2 BSP or NPT         |  |
| Working Pressure    | 6,7 Bar                   |  |
| Test Pressure       | 10,05 Bar                 |  |
| Working Temperature | - 40° to +150°C           |  |
| Design Temperature  | - 40° to +190°C           |  |

## DIMENSIONAL DRAWING

**ATCOTM** 

ADC3X

ND32 - ND40 Ball Valve