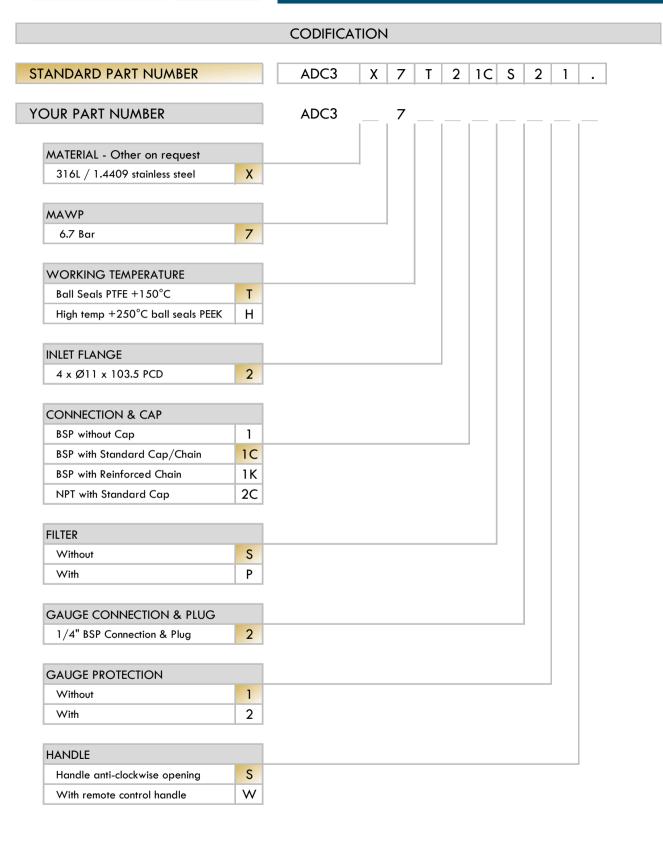

| STANDARD FEATURES (See Codification for option) |                                      |
|-------------------------------------------------|--------------------------------------|
| Made of (material)                              | 316 / 1.4408 stainless steel         |
| Operation                                       | Handle - 1/4 Turn or Remote Control* |
| Ball seals material                             | PTFE                                 |

<sup>\*</sup>anti-clockwise opening for standard

Weld-in flange

Remote Control

Pressure gauge
1 1/2" BSP Cap

Gauge protection

Screw Kit

Filter Kit

Recess Weld In Flange

Remote control Handle

part number different from the AD3X version

11 90 20 00 00

11 91 12 00 00

12 91 99 00 00 11 24 12 95 00

RMT 33

70 18 06 00 95

11 14 01 30 00 11 24 12 00 02