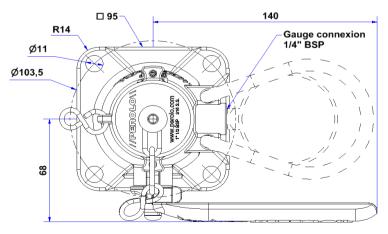

| SPECIFICATION       |                           |  |
|---------------------|---------------------------|--|
| Nominal diameter    | 32mm (1"1/4)              |  |
| Weight              | 1,8Kg                     |  |
| Inlet Connection    | 4 holes x Ø10 x 103,5 PCD |  |
| Outlet Connection   | 1" 1/2 BSP or NPT         |  |
| Working Pressure    | 6,7 Bar                   |  |
| Test Pressure       | 10,05 Bar                 |  |
| Working Temperature | - 40° to +150°C           |  |
| Design Temperature  | - 40° to +190°C           |  |

## DIMENSIONAL DRAWING

**ATCOTM** 

ADC3X

ND32 - ND40 Ball Valve