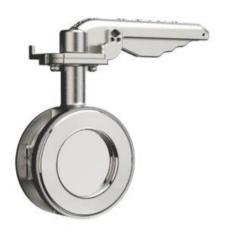

## 3" (ND80) TANKFLY Clamped Butterfly Valve TPS8

The 3" TANKFLY clamped butterfly valve is designed to be clamped between 2 flanges or directly onto the pipe work. NEW model with splined shaft for even better handling.

| CONFORMITY, CERTIFICATION & APPROVAL   |  |  |
|----------------------------------------|--|--|
| Comply with ADR / IMDG / RID / EN14432 |  |  |
| Approved by Bureau Veritas - RMR       |  |  |

| STANDARD FEATURES   |                                 |  |
|---------------------|---------------------------------|--|
| Made of (material)  | 316 / 1.4408 stainless steel    |  |
| Compact Design      | Face to face 48 mm              |  |
| Operation           | Handle - 1/4 turn with Locking* |  |
| Closure plate seal  | PTFE                            |  |
| Torque transmission | Splined spindle                 |  |