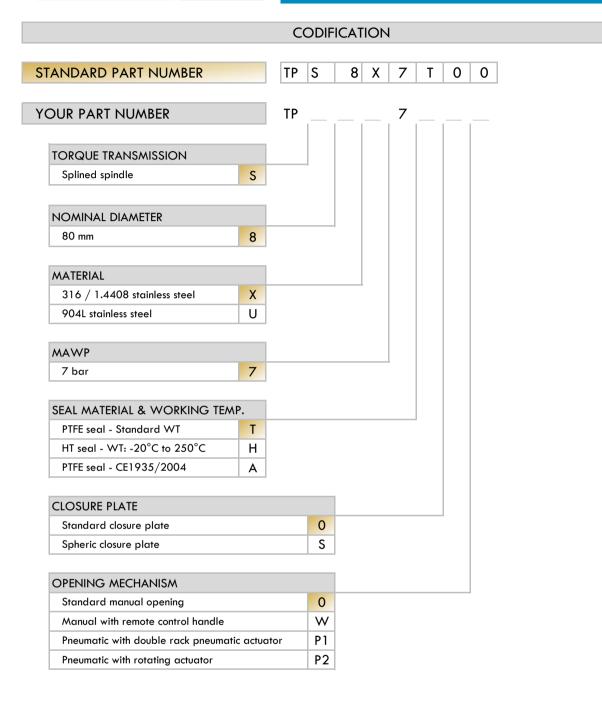

## 3" (ND80) TANKFLY Clamped Butterfly Valve TPS8

The 3" TANKFLY clamped butterfly valve is designed to be clamped between 2 flanges or directly onto the pipe work. NEW model with splined shaft for even better handling.

| SPECIFICATION       |                                       |  |
|---------------------|---------------------------------------|--|
| Nominal diameter    | 80 mm (3")                            |  |
| Weight              | 3,15 KG                               |  |
| Inlet flange        | Clamped between DIN or ANSI Flange    |  |
| Outlet flange       | Clamped between DIN or ANSI Flange    |  |
| Working Pressure    | 7 Bar                                 |  |
| Test Pressure       | 10.5 Bar                              |  |
| Working Temperature | STD:-50° to +150°C/ HT°:-20° to 250°C |  |
| Design Temperature  | STD:-50° to +250°C/ HT°:-20° to 250°C |  |

| CONFORMITY, CERTIFICATION & APPROVAL   |  |  |
|----------------------------------------|--|--|
| Comply with ADR / IMDG / RID / EN14432 |  |  |
| Approved by Bureau Veritas - RMR       |  |  |

| STANDARD FEATURES   |                                 |  |
|---------------------|---------------------------------|--|
| Made of (material)  | 316 / 1.4408 stainless steel    |  |
| Compact Design      | Face to face 48 mm              |  |
| Operation           | Handle - 1/4 turn with Locking* |  |
| Closure plate seal  | PTFE                            |  |
| Torque transmission | Splined spindle                 |  |