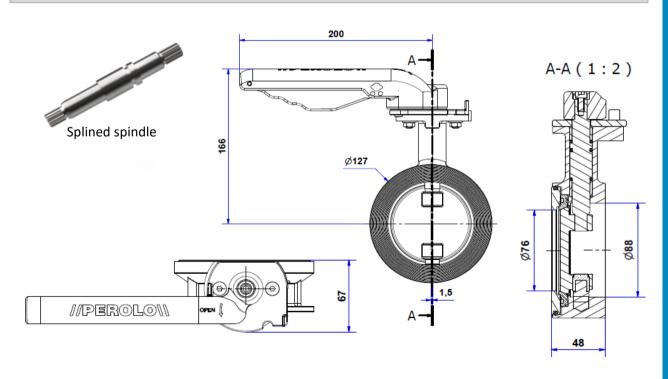

## DIMENSIONAL DRAWING

| SPECIFICATION       |                                       |  |
|---------------------|---------------------------------------|--|
| Nominal diameter    | 80 mm (3")                            |  |
| Weight              | 3,15 KG                               |  |
| Inlet flange        | Clamped between DIN or ANSI Flange    |  |
| Outlet flange       | Clamped between DIN or ANSI Flange    |  |
| Working Pressure    | 7 Bar                                 |  |
| Test Pressure       | 10.5 Bar                              |  |
| Working Temperature | STD:-50° to +150°C/ HT°:-20° to 250°C |  |
| Design Temperature  | STD:-50° to +250°C/ HT°:-20° to 250°C |  |

| CONFORMITY, CERTIFICATION & APPROVAL   |  |  |
|----------------------------------------|--|--|
| Comply with ADR / IMDG / RID / EN14432 |  |  |
| Approved by Bureau Veritas - RMR       |  |  |

| STANDARD FEATURES   |                                 |  |
|---------------------|---------------------------------|--|
| Made of (material)  | 316 / 1.4408 stainless steel    |  |
| Compact Design      | Face to face 48 mm              |  |
| Operation           | Handle - 1/4 turn with Locking* |  |
| Closure plate seal  | PTFE                            |  |
| Torque transmission | Splined spindle                 |  |