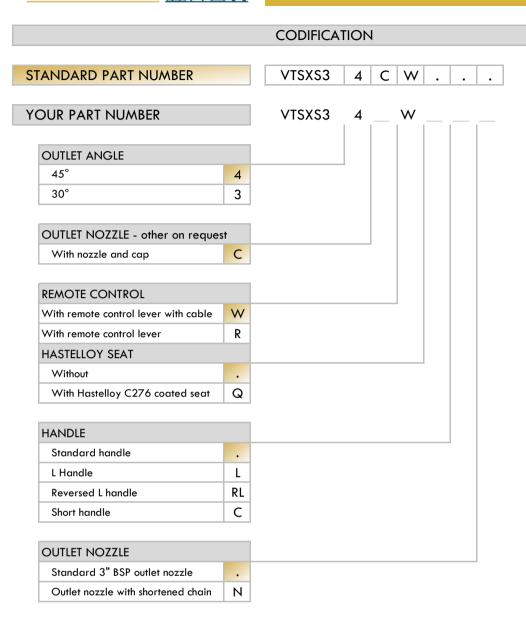

ting                                       | Side operated handle                           |  |
| Footvalve spring                                | Spring outside the tank allows easier cleaning |  |
| Torque transmission                             | Splined spindle                                |  |

| ACCESSO            | ORIES          |
|--------------------|----------------|
| 45° weld-in flange | 11 90 59 00 00 |
| Seal               | 12 91 20 00 00 |
| Screw kit          | 11 11 27 93 00 |

## DIMENSIONAL DRAWING (//PIEROLON) 8 holes x Ø14 on a 178 PCD 137 198 Splined spindle \*other drilling options on request

drawing of  $45^{\circ}$  footvalve, for drawing of  $30^{\circ}$  footvalve please contact our sales department



## 3" (ND80) TWINFLOW MKIV

Bottom Discharge VTSXS3