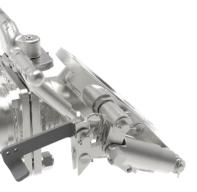

**Bottom Discharge** 

Perolo 3" Twinflow MKIV is designed to be used as a bottom discharge. This combined body comprises both Footvalve and butterfly valve with splined shaft, together with cap, to provide the 3 closures required to comply with Transport Regulations. Made of stainless steel AISI 316L/1.4409, this product is suitable for ISO tank containers, IBC's, road tankers and static tanks dedicated to the transport and storage of chemicals and liquid foodstuff.

| STANDARD FEATURES (See Codification for option) |                                                |  |
|-------------------------------------------------|------------------------------------------------|--|
| Made of (material)                              | 316L / 1.4409 stainless steel                  |  |
| Body length                                     | 45°                                            |  |
| Body length                                     | 198 mm from center to outlet                   |  |
| O'rings material                                | FEP/Silicone                                   |  |
| Seals material                                  | PTFE                                           |  |
| Operating                                       | Side operated handle                           |  |
| Footvalve spring                                | Spring outside the tank allows easier cleaning |  |
| Torque transmission                             | Splined spindle                                |  |

## DIMENSIONAL DRAWING (//PIEROLON) 8 holes x Ø14 on a 178 PCD 137 198 Splined spindle \*other drilling options on request

drawing of  $45^{\circ}$  footvalve, for drawing of  $30^{\circ}$  footvalve please contact our sales department